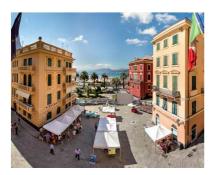

## Sestri Levante & San Salvatore Abbey

For guests that have already seen most of the Ligurian area .. Enjoy the drive through the scenic region of Lavagna and continue to San Salvatore di Cogorno. The amazing basilica here is one of the most important Roman Gothic buildings in Liguria. Nearby stands an 11th-century palazzo that still retains much of its original architecture. From San Salvatore, you will continue to Sestri Levante. This pretty town faces two beautiful bays and was praised for its beauty by early Renaissance poets.