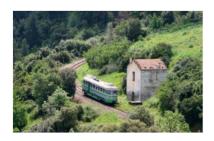

## **OLBIA**

PORT OLBIA

TOUR NAME Old Time Train To Gallura

Follow in the footsteps of famous author D.H. Lawrence and travel by vintage train to Gallura. Kicking this trip off is a drive through Sardinia's sensational countryside to Arzachena. Here you'll board the narrow gauge train to begin your journey into the mountains. You'll chug through tunnels. Clickety-click by the Lake of Liscia. And trundle past fairytale forests. It's real Railway Children stuff. Next you'll head for Tempio Pausania. Here your time's your own to explore this charming town. Admire the grey granite architecture that earned this place the nickname 'city of stones'. Pop into the cathedral to see paintings from the 17th century. Or pick up a few cork craft souvenirs to take home.