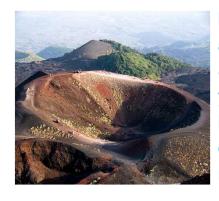

## **MESSINA**

**PORT MESSINA** 

TOUR NAME Panoramic Slopes of Mt Etna

Leaving the port of Messina you will head towards the lovely village of Zafferana, driving south on the freeway through a fertile paradise of green vineyards and golden citrus groves. Passing through Santa Venerina village, the scenery becomes increasingly forbidding as you approach the park of Mt Etna. At 1,800 feet above sea level, this small village boasts enchanting, wild scenery. A refreshment will be served at a local hotel before you enjoy panoramic views of the Sicilian coast that was overwhelmed by an eruption 300 years ago. The volcano has erupted more than 130 times, killing more than a million people. The volcano dominates the entire coast of Sicily, and its mass outrivals all of Italy's other mountains.